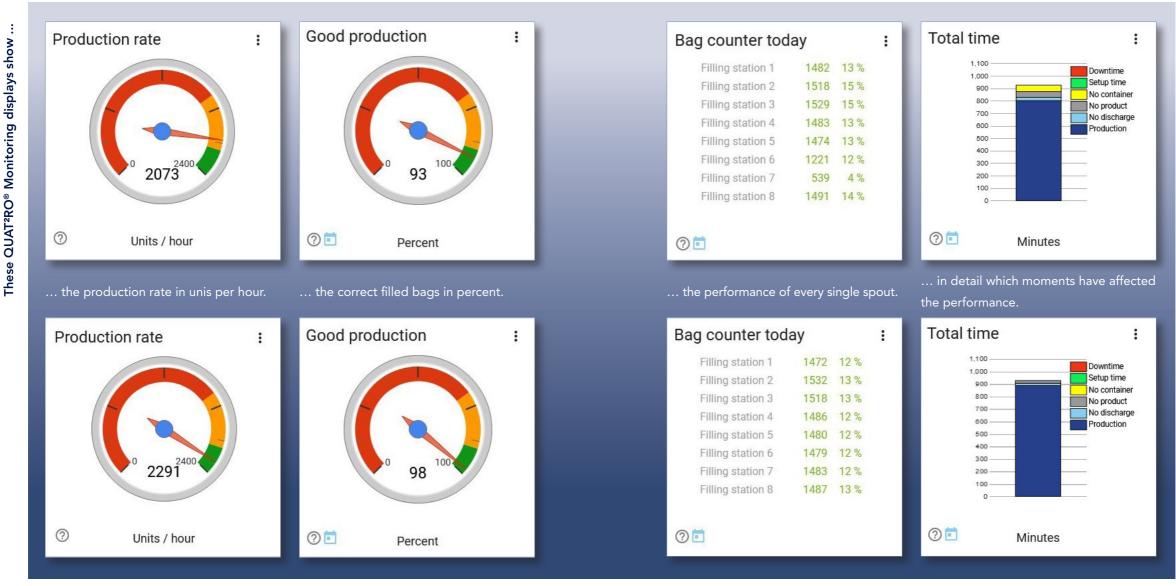

# WE ARE AT YOUR SIDE THROUGHOUT THE **ENTIRE LIFE CYCLE**

With our PROcheck life cycle approach, we accompany you on the way to your goal. It is our philosophy that for a functioning and successful partnership we must always have your process in view and to look after it throughout its entire life cycle with our products, our services, and our tools. We've developed PROcheck as an orientation for precisely this because "we are always there for you".

PROcheck categorizes all instruments and actions with which you can keep an eye on the efficiency and potential of your processes at all times in order to optimize your success. So that you'll always be in perfect flow in the future!

Our commitment to and our understanding of this approach have a lot in common with all of our personal lives.

PROCESSING STORAGE

MIXING FILLING PACKING PALLETIZING LOADING DIGITALIZATION

PROCHECK SERVICES Combine your experience with ours to bring your process to new levels HAVER & BOECKER